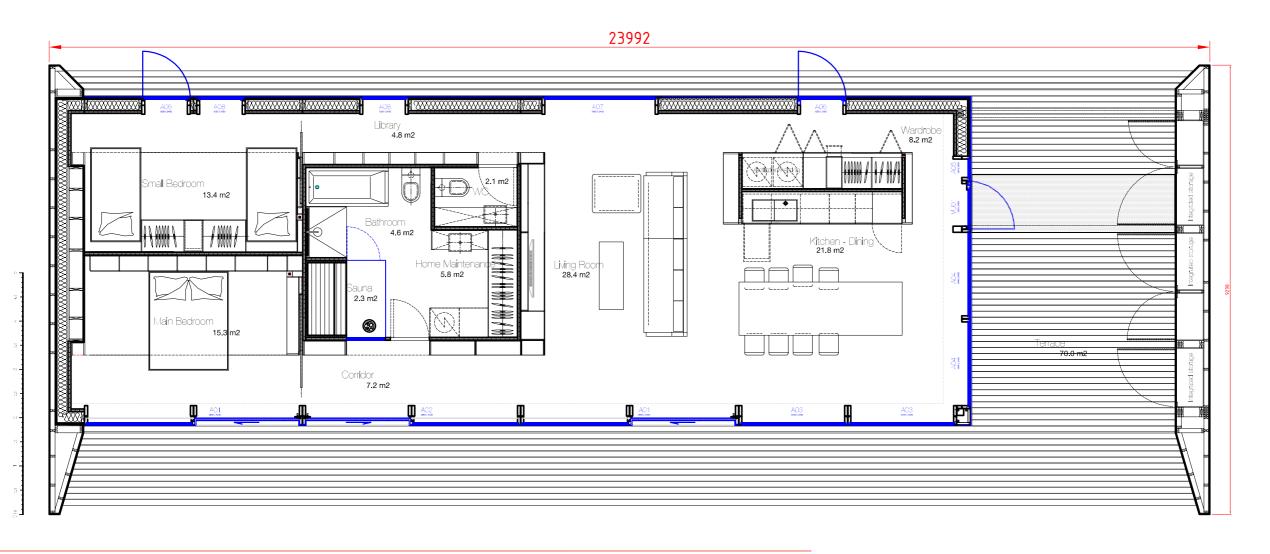

Passion M5 floor plan

Floor plan

Kitchen - Dining - 21,8 m<sup>2</sup>

Living room - 28,4 m<sup>2</sup>

Master Bedroom - 15,3 m<sup>2</sup>

Second Bedroom/Study - 13,4 m<sup>2</sup>

Bathroom - 4,6 m<sup>2</sup>

Sauna - 2,3 m<sup>2</sup>

Home maintenance - 5,8 m<sup>2</sup>

Corridor - 7,2 m<sup>2</sup>

Library - 4,8 m<sup>2</sup>

Wardrobe - 8,2 m<sup>2</sup>

Terrace - 70 m<sup>2</sup>

All furniture and home appliances included

Specially designed interior items and carefully picked furniture pieces make Passion interior spaces complete and ready for living. Houses are equipped with all needed home appliances, lighting, heating and ventilation systems.