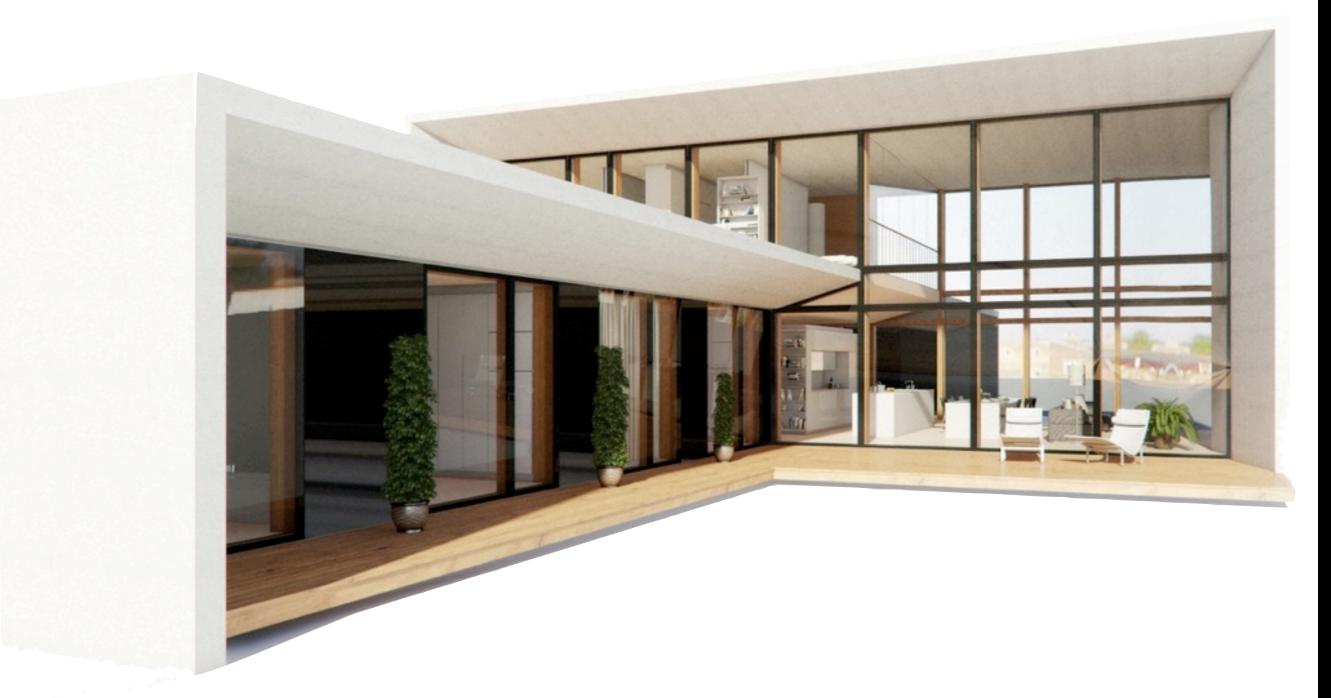

Fast Installation - Installation of Smart Design House takes one week

Design of Passion M series is inspired from passion fruit. As a protective peel wraps around its sweet inner fruit, Passion M series roof line embraces its delicate interior spaces. Smooth and glossy outlook and bitter-sweet fruity taste inside make Passion M series houses unique and desirable.

Modern design and timeless architecture make Passion M Series houses to stand out on every landscape. Low horizontal lines and large panoramic windows emphasize simplicity and open minded approach towards living. Elegant roof line is engineered to use sunlight smartly - to gain maximum heat in winter times and keep it off in summer.

Passion M Series houses are pre built indoor to achieve high quality standards. Houses are assembled onto landscape in 2 weeks. This helps to achieve minimal environmental impact to nature and keeps neighborhood happy with minimum disturbance.