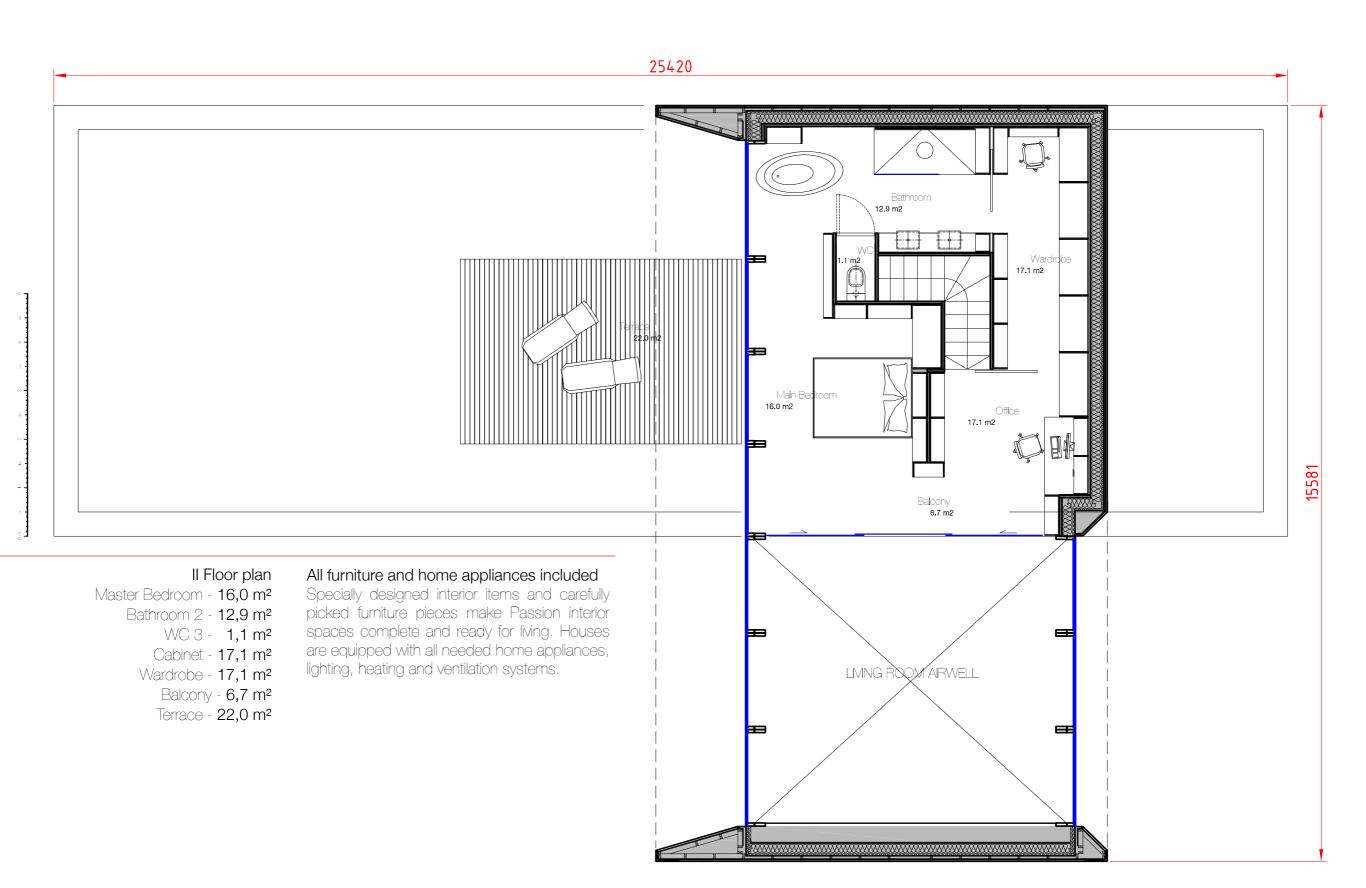

Passion M5 floor plan

Floor plan

Kitchen - Dining - 21,8 m<sup>2</sup>

Living room - 28,4 m<sup>2</sup>

Master Bedroom - 15,3 m<sup>2</sup>

Second Bedroom/Study - 13,4 m<sup>2</sup>

Bathroom - 4,6 m<sup>2</sup>

Sauna - 2,3 m<sup>2</sup>

Home maintenance - 5,8 m<sup>2</sup>

Corridor - 7,2 m<sup>2</sup>

Library - 4,8 m<sup>2</sup>

Wardrobe - 8,2 m<sup>2</sup>

Terrace - 70 m<sup>2</sup>

All furniture and home appliances included

Specially designed interior items and carefully picked furniture pieces make Passion interior spaces complete and ready for living. Houses are equipped with all needed home appliances, lighting, heating and ventilation systems.