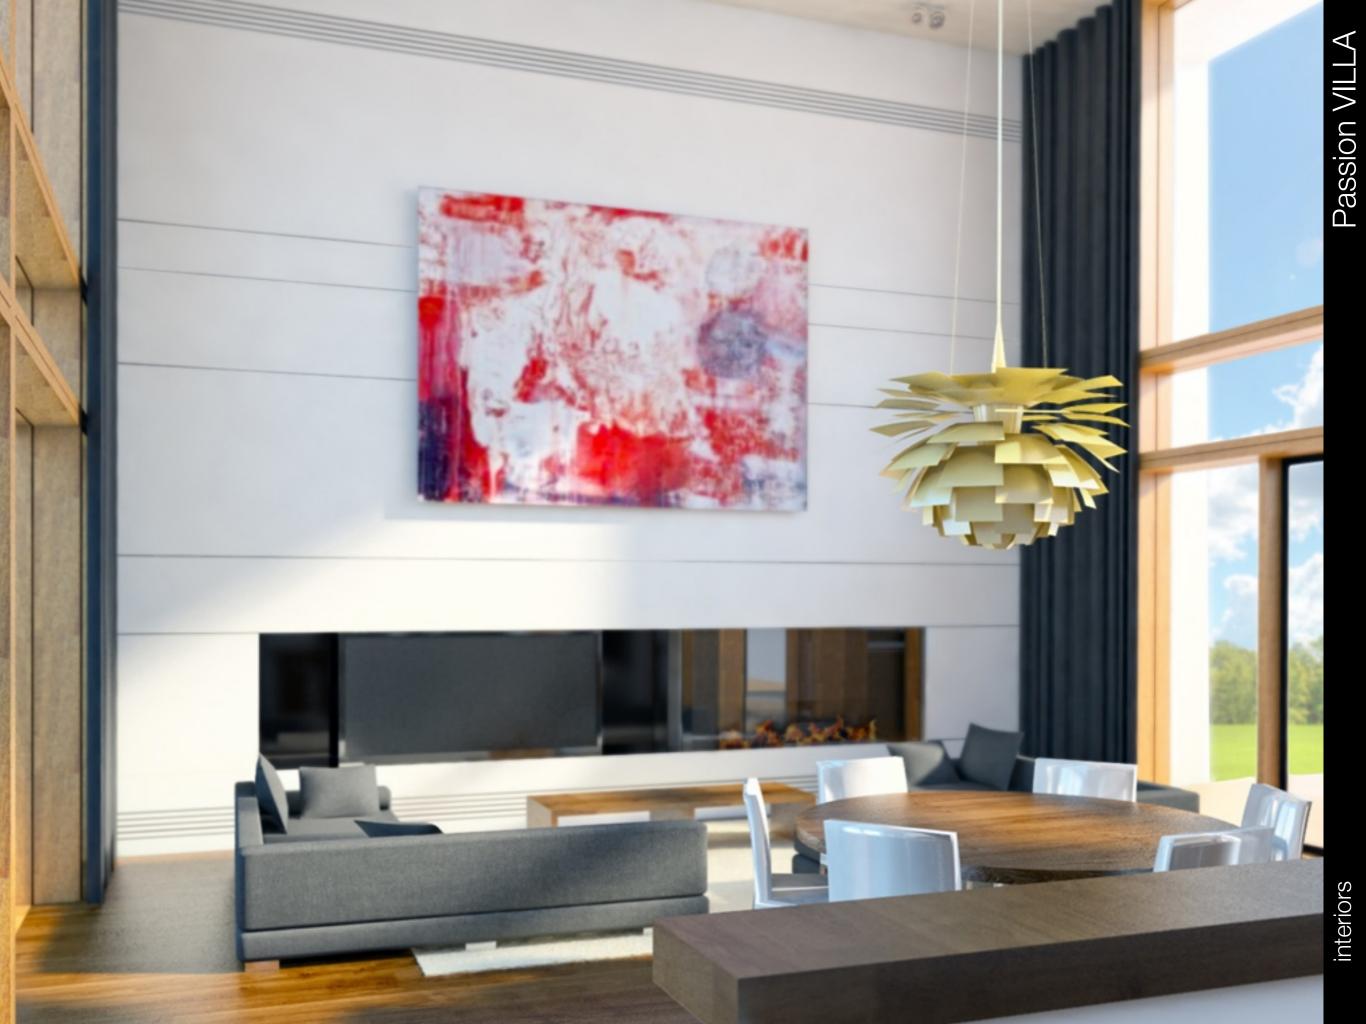

Passion M Series houses include ready made interiors with furniture. The interior is perfectly tailored to your needs. Everything is particularly inhabitant orientated. Challenges to get a comfort home have been solved intelligently and with care. Clever storage spaces, improved lighting solutions, optimally-placed home appliances are other well thought-out details bring a touch of metropolitan modern living.

All furniture and home appliances included

Specially designed interior items and carefully picked furniture pieces make Passion interior spaces complete and ready for living. Houses are equipped with all needed home appliances, lighting, heating and ventilation systems.