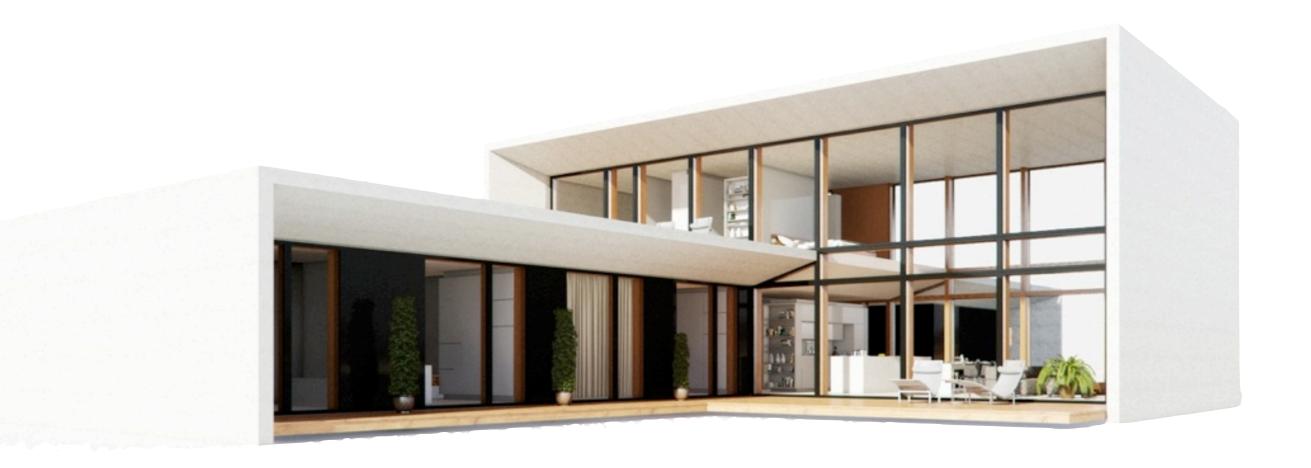

Fast Installation - Installation of Smart Design House takes one week

Design of Passion M series is inspired from passion fruit. As a protective peel wraps around its sweet inner fruit, Passion M series roof line embraces its delicate interior spaces. Smooth and glossy outlook and bitter-sweet fruity taste inside make Passion M series houses unique and desirable.

Modern design and timeless architecture make Passion M Series houses to stand out on every landscape. Low horizontal lines and large panoramic windows emphasize simplicity and open minded approach towards living. Elegant roof line is engineered to use sunlight smartly - to gain maximum heat in winter times and keep it off in summer.

Passion M Series houses are pre built indoor to achieve high quality standards. Houses are assembled onto landscape in 2 weeks. This helps to achieve minimal environmental impact to nature and keeps neighborhood happy with minimum disturbance.