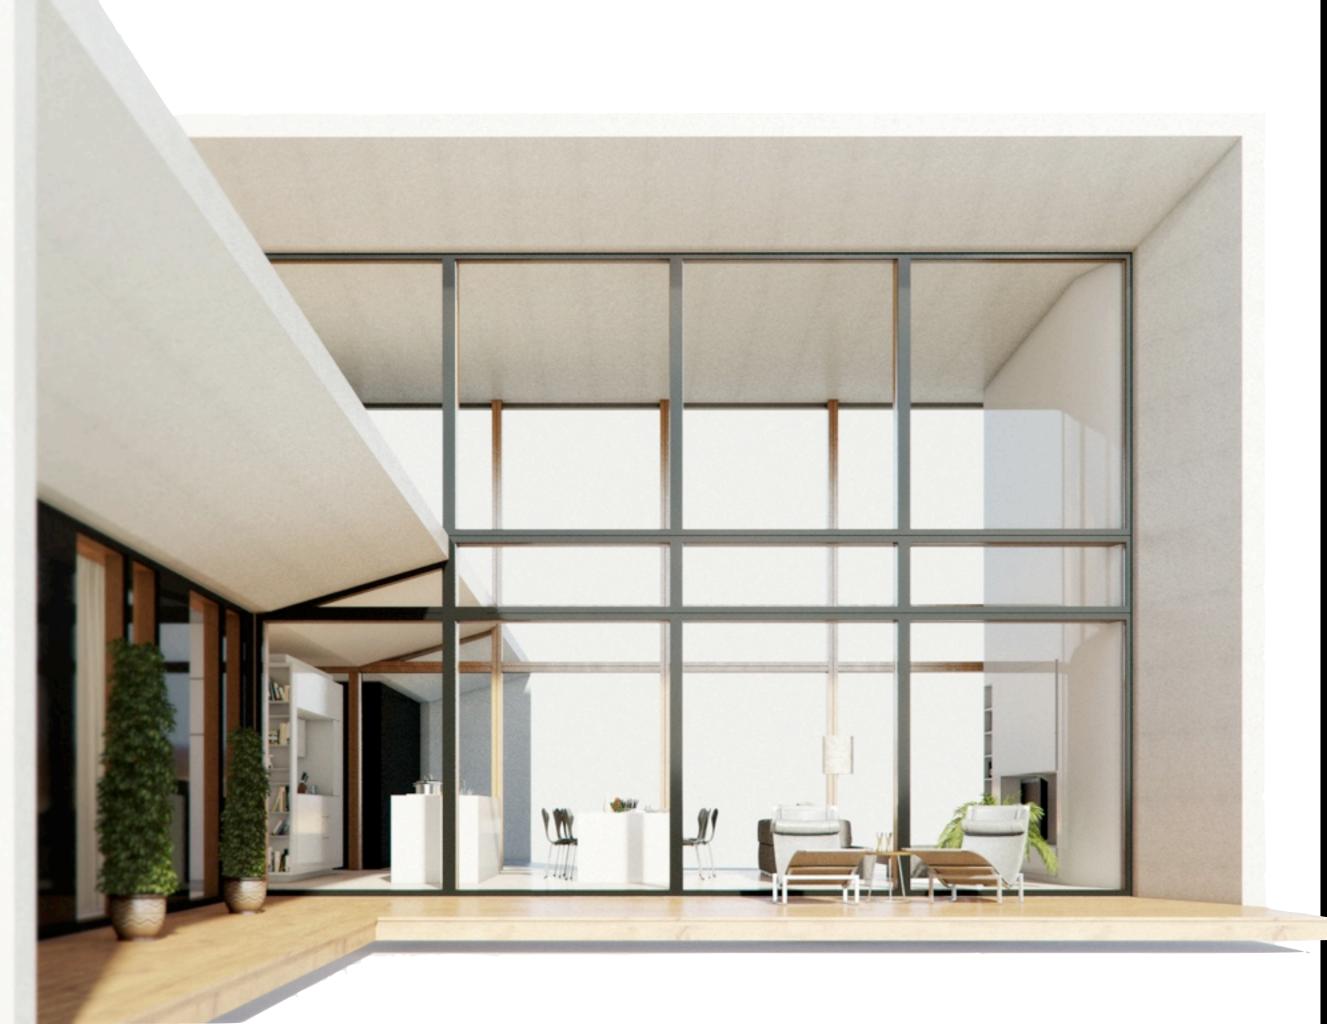

Modern design and timeless architecture make Passion M Series houses to stand out on every landscape. Low horizontal lines and large panoramic windows emphasize simplicity and open minded approach towards living. Elegant roof line is engineered to use sunlight smartly - to gain maximum heat in winter times and keep it off in summer.

Passion M Series houses include ready made interiors with furniture. The interior is perfectly tailored to your needs. Everything is particularly inhabitant orientated. Challenges to get a comfort home have been solved intelligently and with care. Clever storage spaces, improved lighting solutions, optimally-placed home appliances are other well thought-out details bring a touch of metropolitan modern living.

All furniture and home appliances included

Specially designed interior items and carefully picked furniture pieces make Passion interior spaces complete and ready for living. Houses are equipped with all needed home appliances, lighting, heating and ventilation systems.