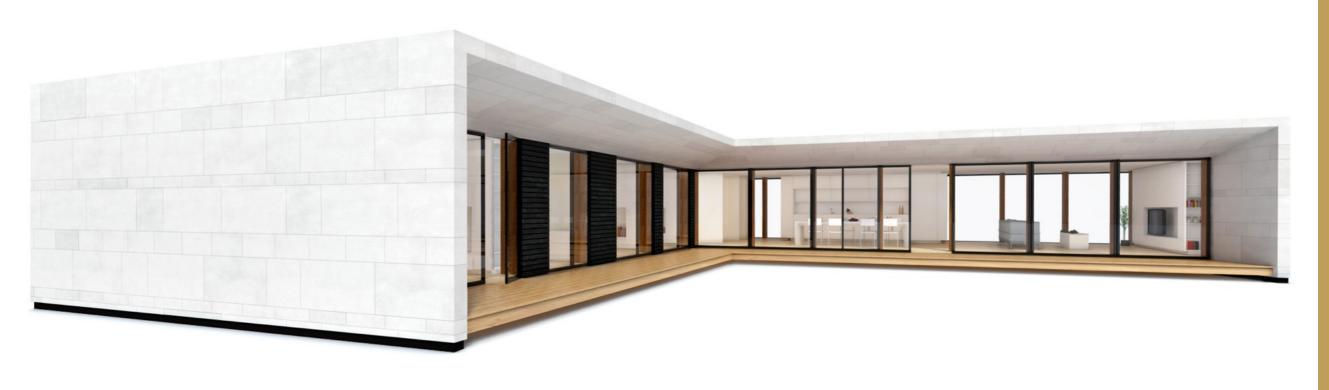

Fast Installation - Installation of Smart Design House takes one week

Design of Passion M series is inspired from passion fruit. As a protective peel wraps around its sweet inner fruit, Passion M series roof line embraces its delicate interior spaces. Smooth and glossy outlook and bitter-sweet fruity taste inside make Passion M series houses unique and desirable.

Modern design and timeless architecture make Passion M Series houses to stand out on every landscape. Low horizontal lines and large panoramic windows emphasize simplicity and open minded approach towards living. Elegant roof line is engineered to use sunlight smartly - to gain maximum heat in winter times and keep it off in summer.