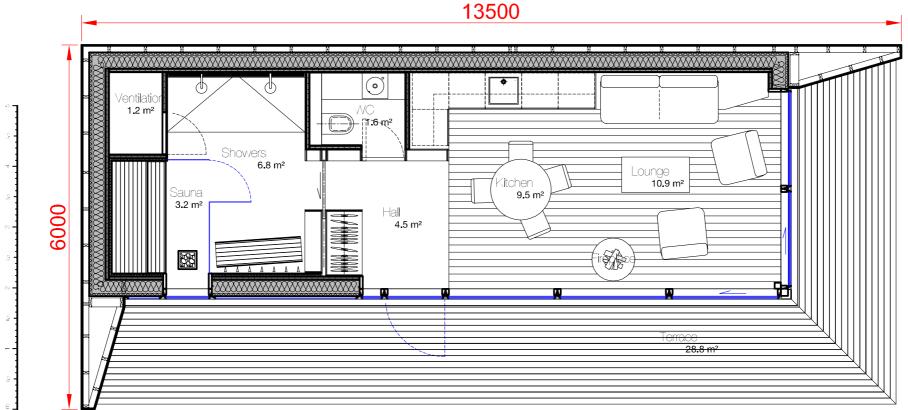

floor plan Passion M1

Floor plan

Hall - 4,5 m<sup>2</sup>

Kitchen - 9,5 m<sup>2</sup>

Lounge - 10,9 m<sup>2</sup>

Showers/wardrobe - 6,8 m<sup>2</sup>

Sauna - 3,2 m<sup>2</sup>

WC - 1,6 m<sup>2</sup>

Terrace - 28,8 m<sup>2</sup>

All furniture and home appliances included

Specially designed interior items and carefully picked furniture pieces make Passion interior spaces complete and ready for living. Houses are equipped with all needed home appliances, lighting, heating and ventilation systems.