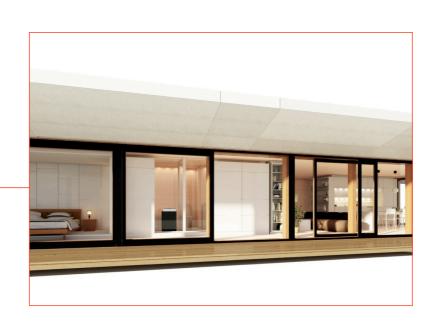

Passion M Series houses include ready made interiors with furniture. The interior is perfectly tailored to your needs. Everything is particularly inhabitant orientated. Challenges to get a comfort home have been solved intelligently and with care. Clever storage spaces, improved lighting solutions, optimally-placed home appliances are other well thought-out details bring a touch of metropolitan modern living.

All furniture and home appliances included

Specially designed interior items and carefully picked furniture pieces make Passion interior spaces complete and ready for living. Houses are equipped with all needed home appliances, lighting, heating and ventilation systems.