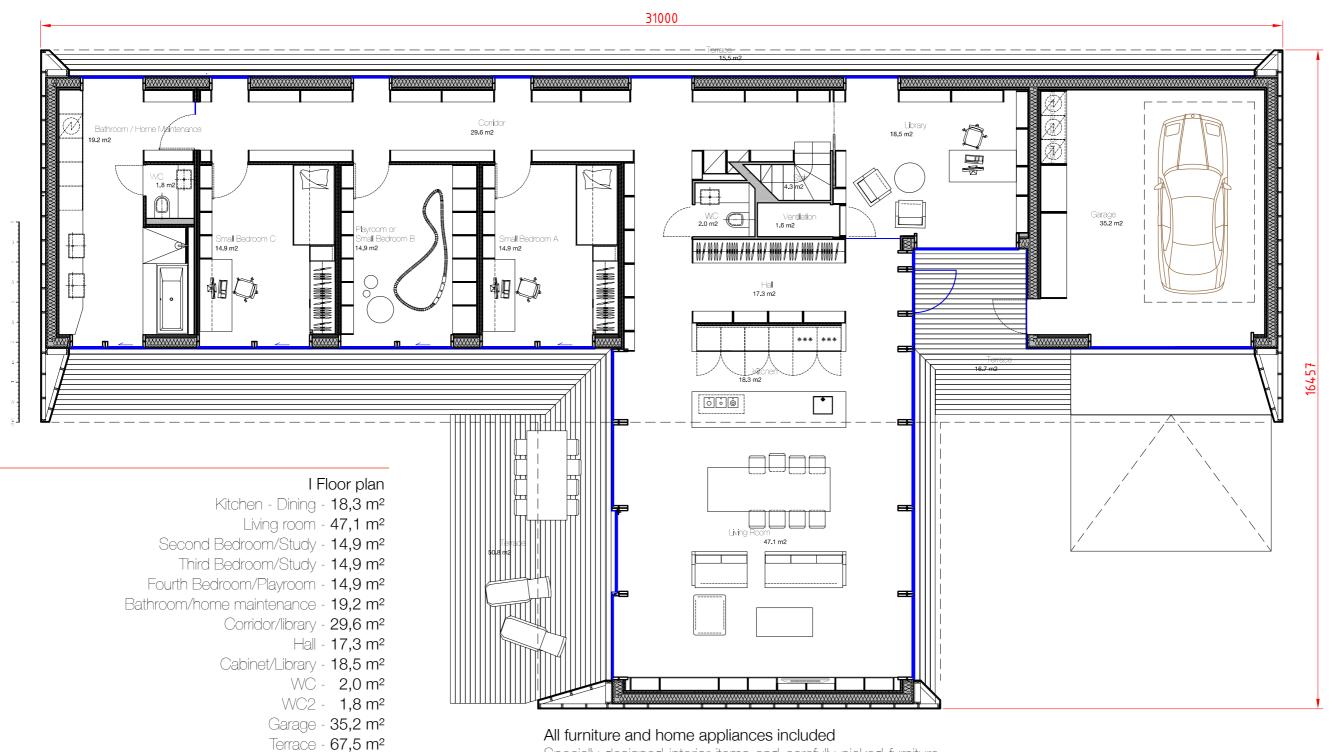

### home appliances

indoor and outdoor LED-lighting design kitchen lamp bedroom reading lamps fridge stove with owen kitchen exhaust dishwasher washing machine

floor plan Passion M3

Floor plan

Kitchen - Dining - 20,4 m<sup>2</sup>

Living room - 28,6 m<sup>2</sup>

Master Bedroom - 13,6 m<sup>2</sup>

Second Bedroom/Study - 8,8 m<sup>2</sup>

Detlement 4 mg

Bathroom - 4 m<sup>2</sup>

Corridor - 1,9 m<sup>2</sup>

Hall - 8 m<sup>2</sup>

Terrace - 68,4 m<sup>2</sup>

All furniture and home appliances included

Specially designed interior items and carefully picked furniture pieces make Passion interior spaces complete and ready for living. Houses are equipped with all needed home appliances, lighting, heating and ventilation systems.