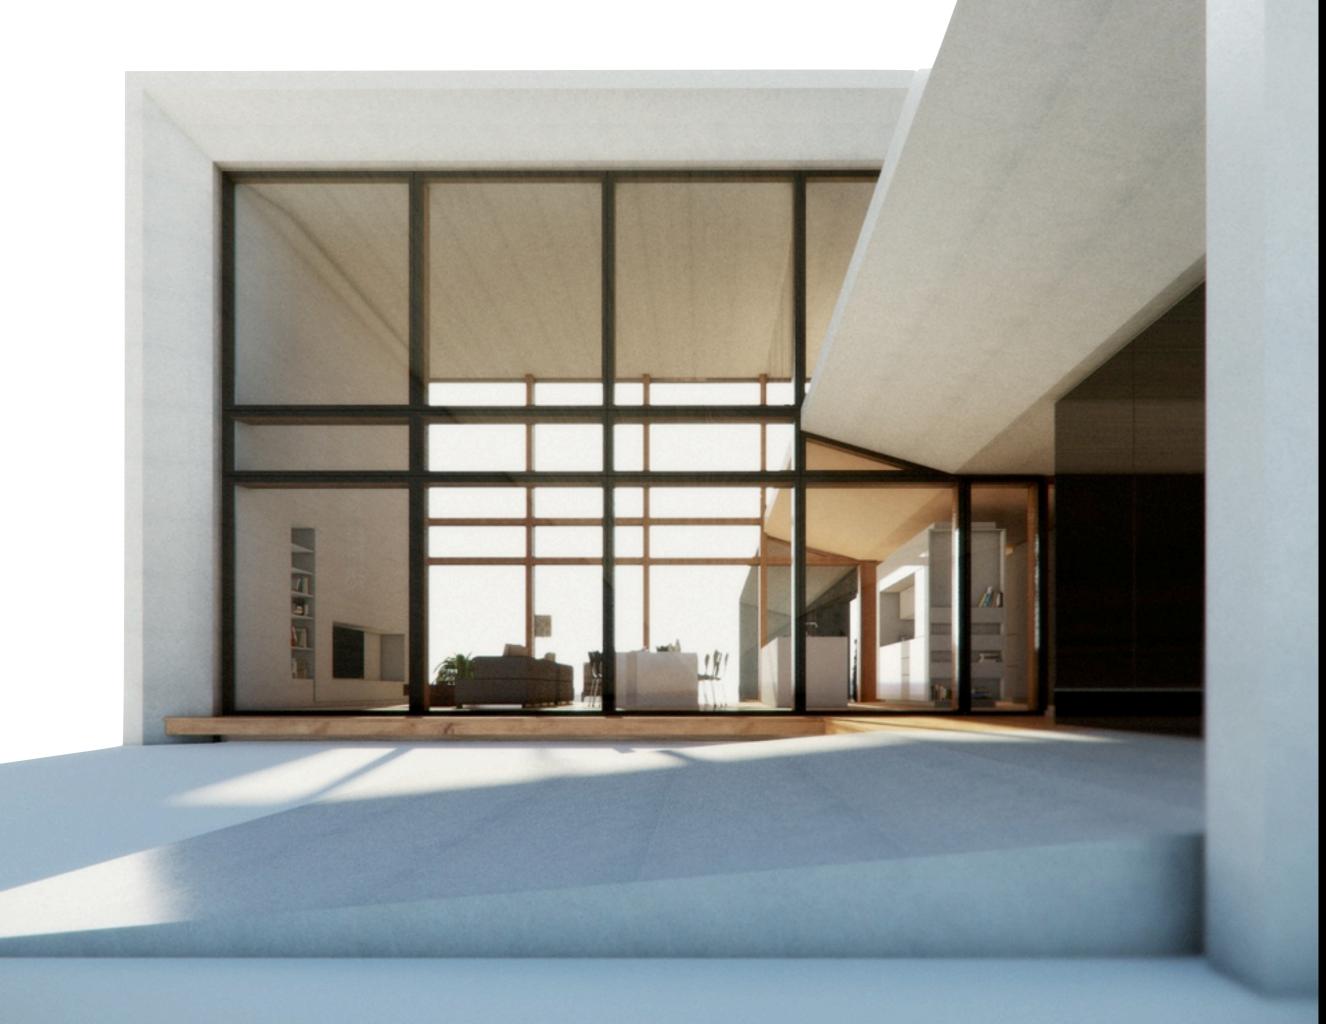

Modern design and timeless architecture make Passion M Series houses to stand out on every landscape. Low horizontal lines and large panoramic windows emphasize simplicity and open minded approach towards living. Elegant roof line is engineered to use sunlight smartly - to gain maximum heat in winter times and keep it off in summer.

Passion M Series houses include ready made interiors with furniture. The interior is perfectly tailored to your needs. Everything is particularly inhabitant orientated. Challenges to get a comfort home have been solved intelligently and with care. Clever storage spaces, improved lighting solutions, optimally-placed home appliances are other well thought-out details bring a touch of metropolitan modern living.