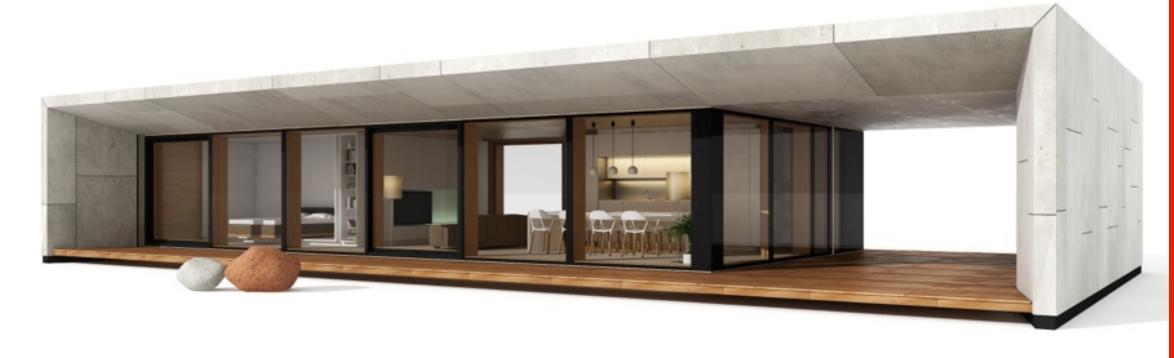

Fast Installation - Installation of Smart Design House takes one week

Design of Passion M series is inspired from passion fruit. As a protective peel wraps around its sweet inner fruit, Passion M series roof line embraces its delicate interior spaces. Smooth and glossy outlook and bitter-sweet fruity taste inside make Passion M series houses unique and desirable.

Modern design and timeless architecture make Passion M Series houses to stand out on every landscape. Low horizontal lines and large panoramic windows emphasize simplicity and open minded approach towards living. Elegant roof line is engineered to use sunlight smartly - to gain maximum heat in winter times and keep it off in summer.

Passion M Series houses are pre built indoor to achieve high quality standards. Houses are assembled onto landscape in 2 weeks. This helps to achieve minimal environmental impact to nature and keeps neighborhood happy with minimum disturbance.