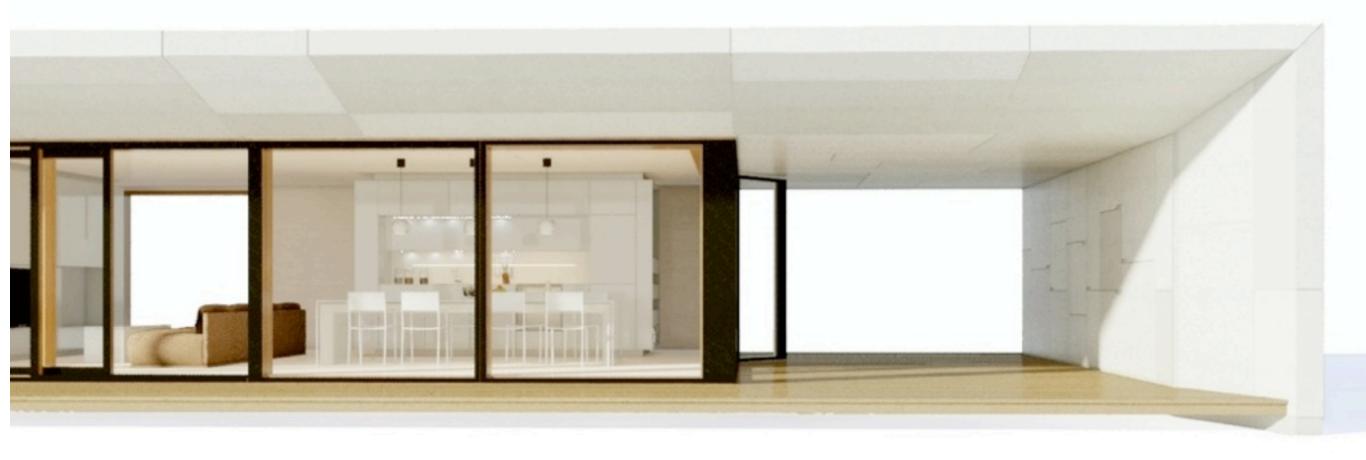

Fast Installation - Installation of Smart Design House takes one week

Design of Passion M series is inspired from passion fruit. As a protective peel wraps around its sweet inner fruit, Passion M series roof line embraces its delicate interior spaces. Smooth and glossy outlook and bitter-sweet fruity taste inside make Passion M series houses unique and desirable.

Modern design and timeless architecture make Passion M Series houses to stand out on every landscape. Low horizontal lines and large panoramic windows emphasize simplicity and open minded approach towards living. Elegant roof line is engineered to use sunlight smartly - to gain maximum heat in winter times and keep it off in summer.