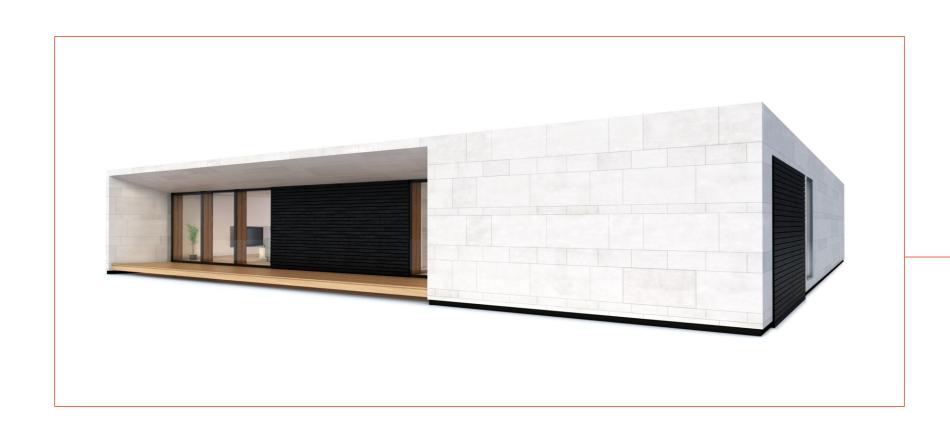

Fast Installation - Installation of Smart Design House takes one week

Design of Passion M series is inspired from passion fruit. As a protective peel wraps around its sweet inner fruit, Passion M series roof line embraces its delicate interior spaces. Smooth and glossy outlook and bitter-sweet fruity taste inside make Passion M series houses unique and desirable.

Modern design and timeless architecture make Passion M Series houses to stand out on every landscape. Low horizontal lines and large panoramic windows emphasize simplicity and open minded approach towards living. Elegant roof line is engineered to use sunlight smartly - to gain maximum heat in winter times and keep it off in summer.