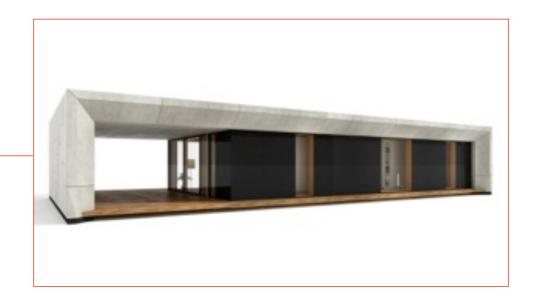

ouses include ready made interiors with furniture. The interior is perfectly tailored to your needs. Everything is particularly inhabitant orientated. Challenges to get a comfort home have been solved intelligently and with care. Clever storage spaces, improved lighting solutions, optimally-placed home appliances are other well thought-out details bring a touch of metropolitan modern living.

Passion M Series houses are pre built indoor to achieve high quality standards. Houses are assembled onto landscape in 2 weeks. This helps to achieve minimal environmental impact to nature and keeps neighborhood happy with minimum disturbance.

# PASSION M series

# PASSION M series XI

# PASSION VILLA



### Models

50 m2 - Passion M1s 84 m2 - Passion M1

181 m2 - Passion M3 223 m2 - Passion M5















# choose Your package

### Heating & ventilation

- energy certificate A/B
- ventilation energy return ratio of 95%
- heating and cooling unit
- air to air heat pump COP 5,33
- insulation according to Nordic standards
- solar collector readiness

### Exterior package includes

- natural stone looking ceramic cladding
- triple pane windows
- entrance door
- shallow foundation
- finalized roof snow load up to 2 kN
- terrace
- wall storage

### Finishing

- wooden parquet floors
- bedroom carpet
- varnished cross-laminated timber walls
- ceramic tile floors & walls in bathroom

### Interior All-Inclusive package

### specially designed furniture

kitchen fumiture
big dinner table with with chairs
entrance hall wardrobe
living room sofas
library shelves
TV wall with cupboards
sofa ta