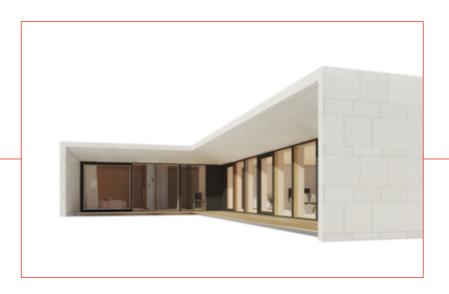

Fast Installation - Installation of Smart Design House takes one week

Design of Passion M series is inspired from passion fruit. As a protective peel wraps around its sweet inner fruit, Passion M series roof line embraces its delicate interior spaces. Smooth and glossy outlook and bitter-sweet fruity taste inside make Passion M series houses unique and desirable.

Modern design and timeless architecture make Passion M Series houses to stand out on every landscape. Low horizontal lines and large panoramic windows emphasize simplicity and open minded approach towards living. Elegant roof line is engineered to use sunlight smartly - to gain maximum heat in winter times and keep it off in summer.