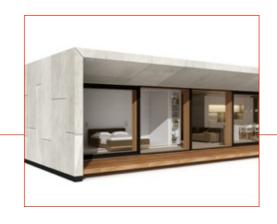

# PASSION M series

### Models

50 m2 - Passion M1s 84 m2 - Passion M1

181 m2 - Passion M3 223 m2 - Passion M5