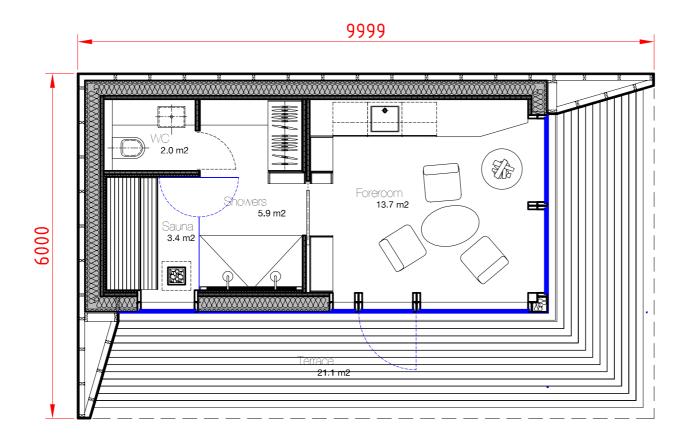

Passion M1s floor plan

Floor plan Fore-room - 13,7 m<sup>2</sup> Showers/wardrobe - 5,9 m<sup>2</sup>

Sauna - 3,4 m<sup>2</sup>

WC - 2,0 m<sup>2</sup>

Terrace - 21,1 m<sup>2</sup>

All furniture and home appliances included

Specially designed interior items and carefully picked furniture pieces make Passion interior spaces complete and ready for living. Houses are equipped with all needed home appliances, lighting, heating and ventilation systems.