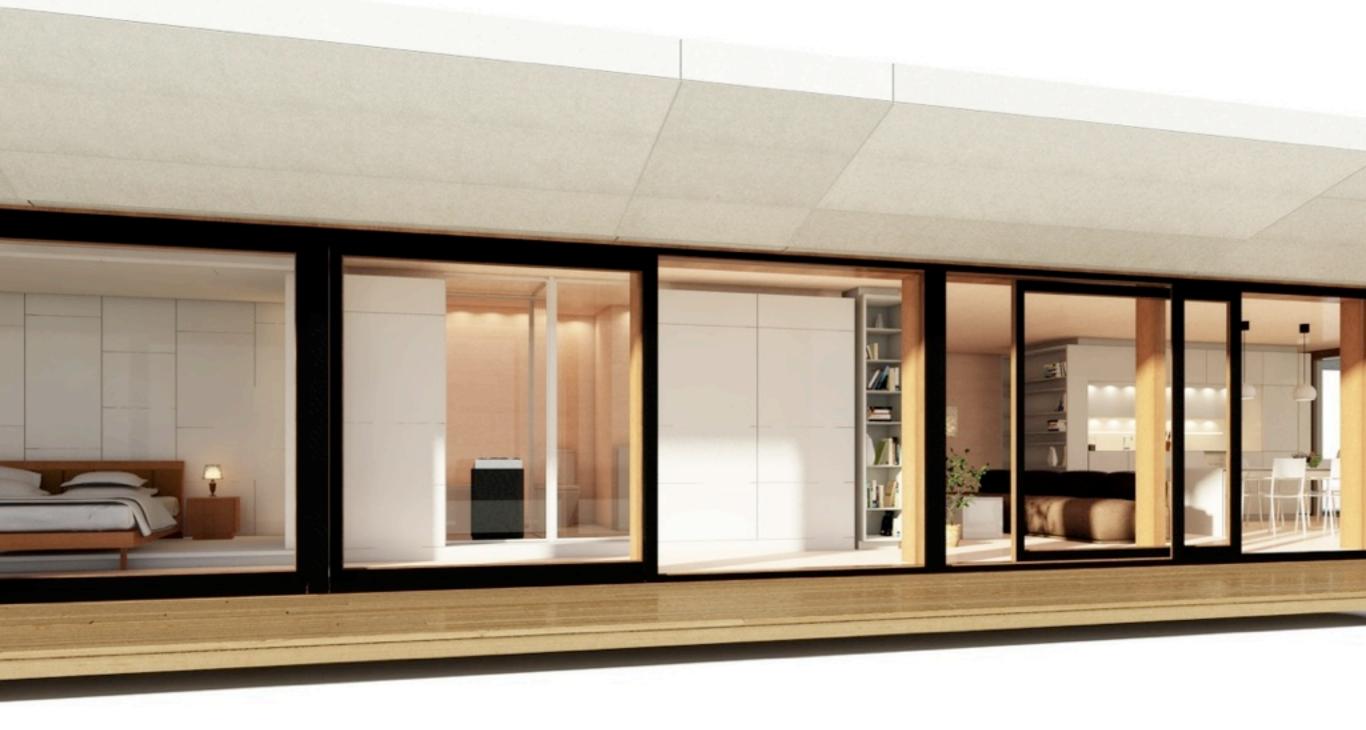

Passion M Series houses include ready made interiors with furniture. The interior is perfectly tailored to your needs. Everything is particularly inhabitant orientated. Challenges to get a comfort home have been solved intelligently and with care. Clever storage spaces, improved lighting solutions, optimally-placed home appliances are other well thought-out details bring a touch of metropolitan modern living.

All furniture and home appliances included

Specially designed interior items and carefully picked furniture pieces make Passion interior spaces complete and ready for living. Houses are equipped with all needed home appliances, lighting, heating and ventilation systems.