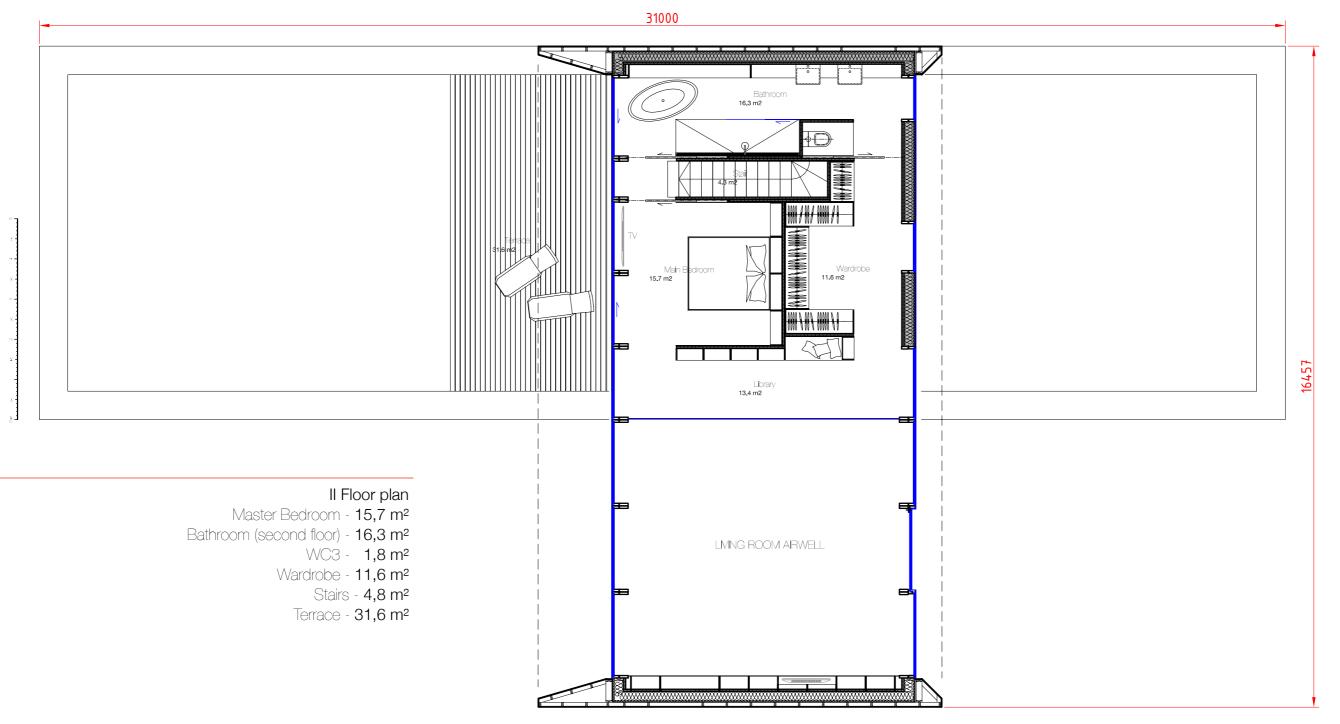

Passion M5 floor plan

Floor plan

Kitchen - Dining - 21,8 m<sup>2</sup>

Living room - 28,4 m<sup>2</sup>

Master Bedroom - 15,3 m<sup>2</sup>

Second Bedroom/Study - 13,4 m<sup>2</sup>

Bathroom - 4,6 m<sup>2</sup>

Sauna - 2,3 m<sup>2</sup>

Home maintenance - 5,8 m<sup>2</sup>

Corridor - 7,2 m<sup>2</sup>

Library - 4,8 m<sup>2</sup>

Wardrobe - 8,2 m<sup>2</sup>

Terrace - 70 m<sup>2</sup>

All furniture and home appliances included

Specially designed interior items and carefully picked furniture pieces make Passion interior spaces complete and ready for living. Houses are equipped with all needed home appliances, lighting, heating and ventilation systems.