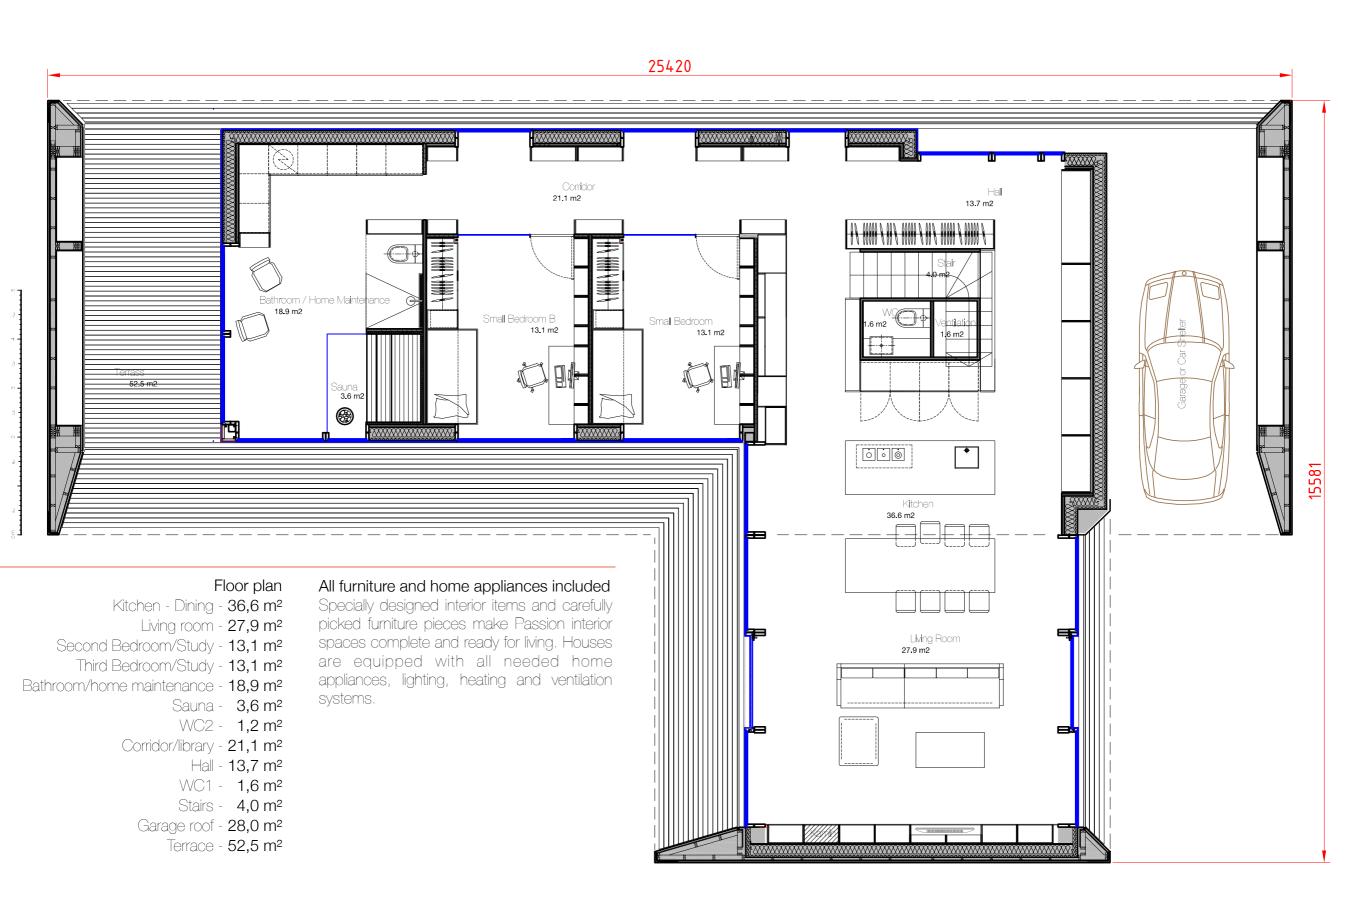

All furniture and home appliances included

Specially designed interior items and carefully picked furniture pieces make Passion interior spaces complete and ready for living. Houses are equipped with all needed home appliances, lighting, heating and ventilation systems.