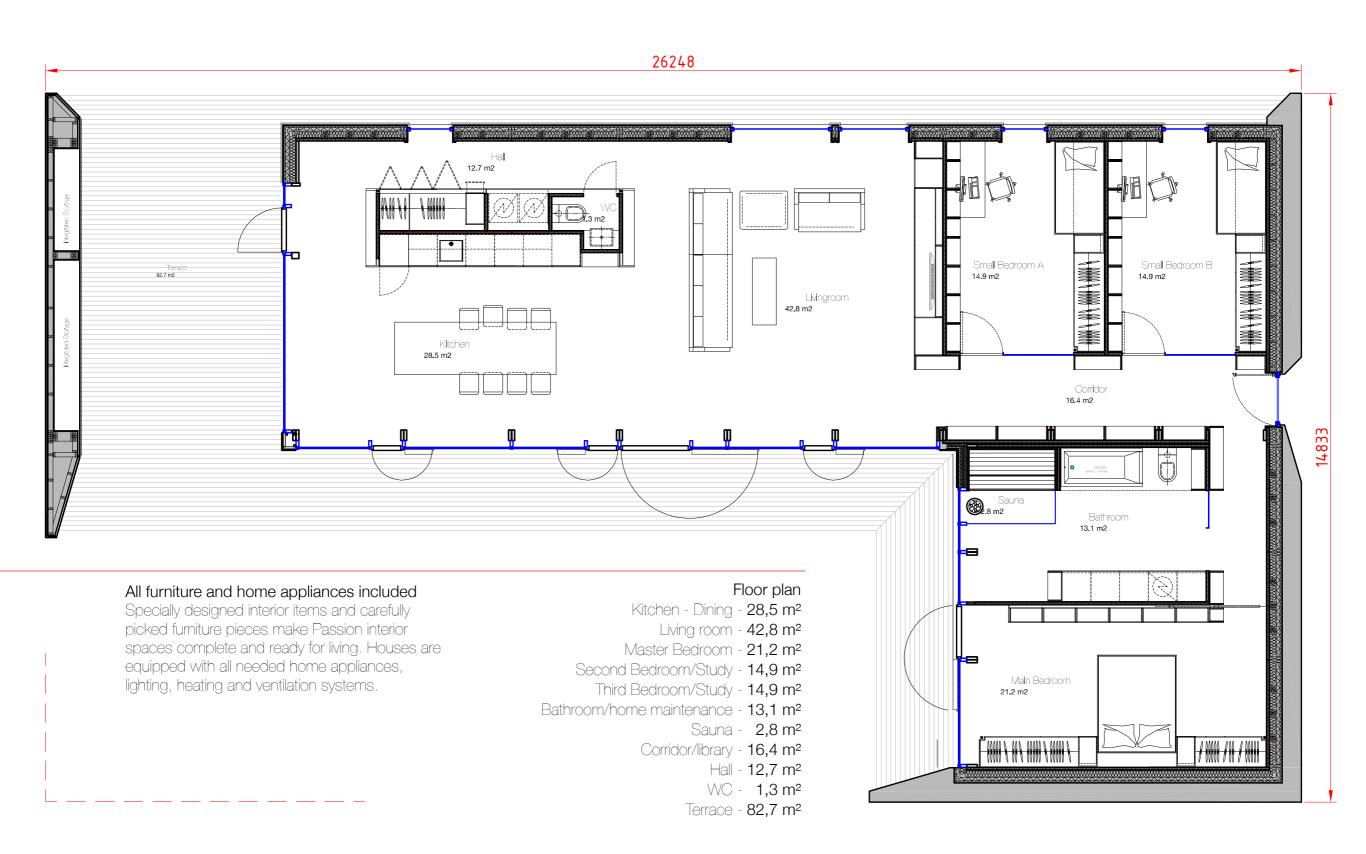

Passion M5 floor plan

Floor plan

Kitchen - Dining - 21,8 m<sup>2</sup>

Living room - 28,4 m<sup>2</sup>

Master Bedroom - 15,3 m<sup>2</sup>

Second Bedroom/Study - 13,4 m<sup>2</sup>

Bathroom - 4,6 m<sup>2</sup>

Sauna - 2,3 m<sup>2</sup>

Home maintenance - 5,8 m<sup>2</sup>

Corridor - 7,2 m<sup>2</sup>

Library - 4,8 m<sup>2</sup>

Wardrobe - 8,2 m<sup>2</sup>

Terrace - 70 m<sup>2</sup>

All furniture and home appliances included

Specially designed interior items and carefully picked furniture pieces make Passion interior spaces complete and ready for living. Houses are equipped with all needed home appliances, lighting, heating and ventilation systems.