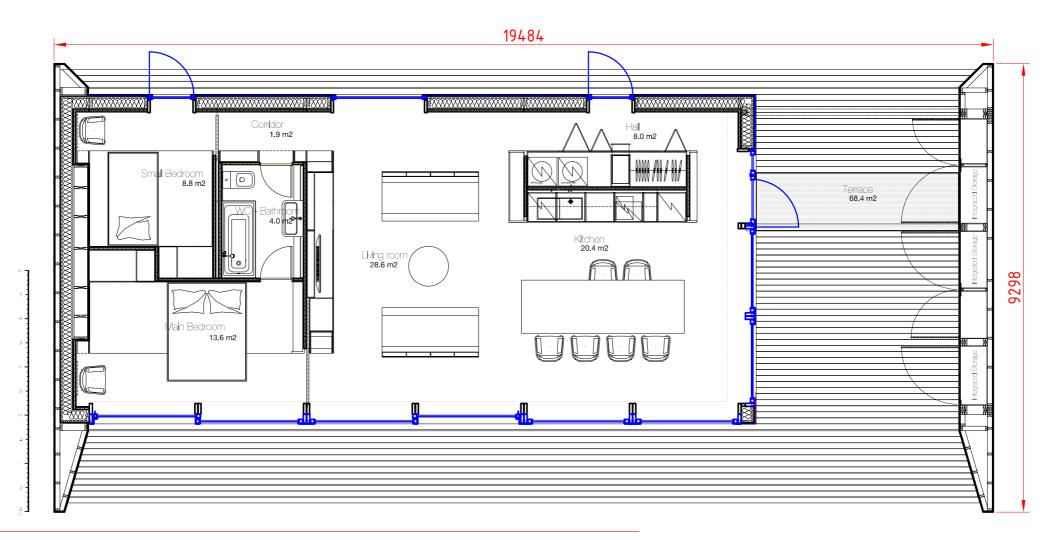

### home appliances

indoor and outdoor LED-lighting design kitchen lamp bedroom reading lamps fridge stove with owen kitchen exhaust dishwasher washing machine

floor plan Passion M3

Floor plan

Kitchen - Dining - 20,4 m<sup>2</sup>

Living room - 28,6 m<sup>2</sup>

Master Bedroom - 13,6 m<sup>2</sup>

Second Bedroom/Study - 8,8 m<sup>2</sup>

Detlement 4 mg

Bathroom - 4 m<sup>2</sup>

Corridor - 1,9 m<sup>2</sup>

Hall - 8 m<sup>2</sup>

Terrace - 68,4 m<sup>2</sup>

All furniture and home appliances included

Specially designed interior items and carefully picked furniture pieces make Passion interior spaces complete and ready for living. Houses are equipped with all needed home appliances, lighting, heating and ventilation systems.