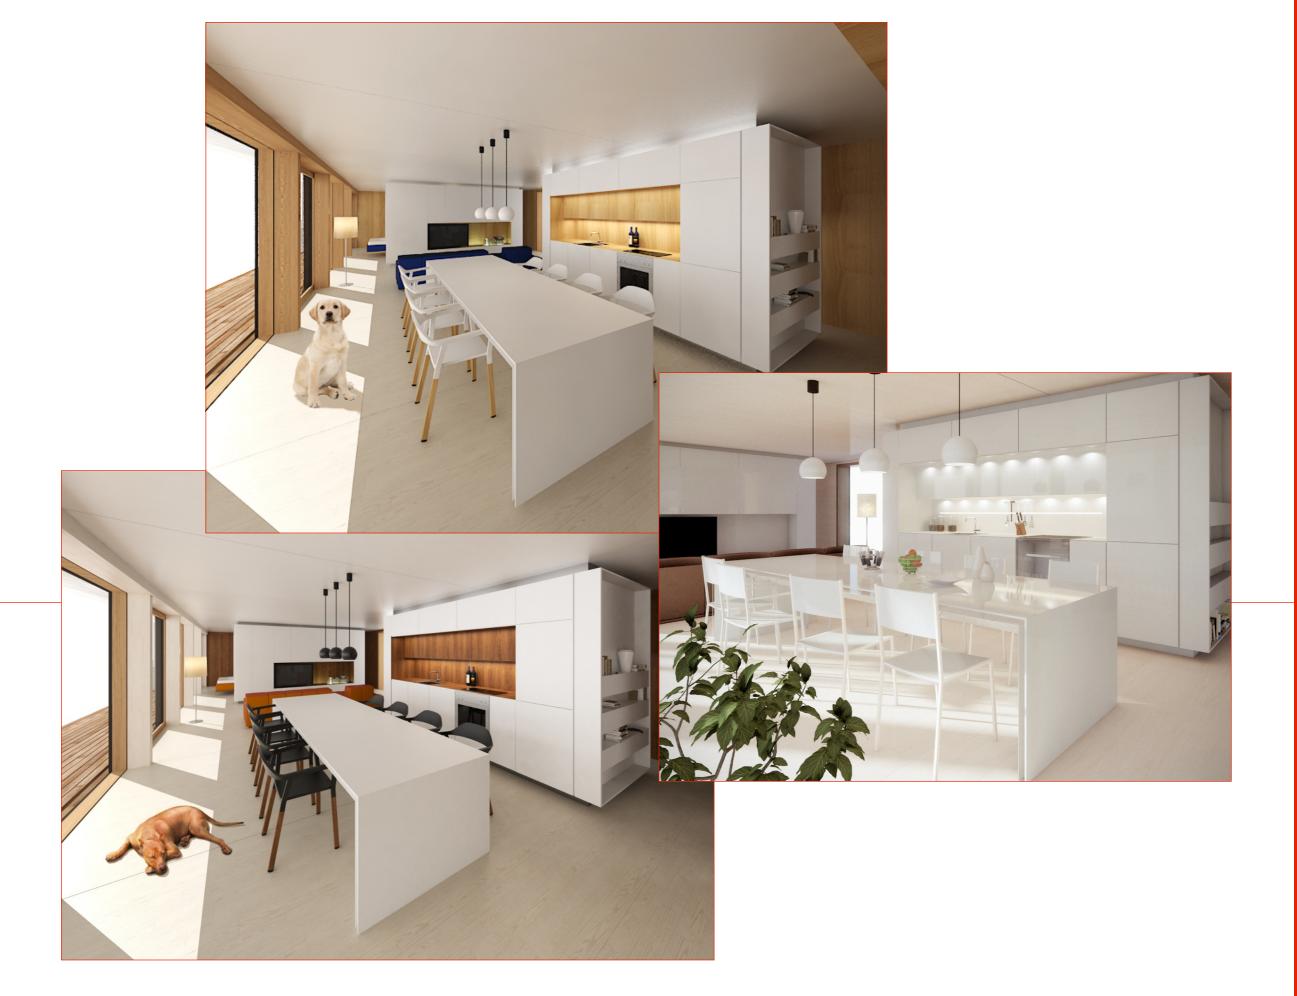

Passion M Series houses include ready made interiors with furniture. The interior is perfectly tailored to your needs. Everything is particularly inhabitant orientated. Challenges to get a comfort home have been solved intelligently and with care. Clever storage spaces, improved lighting solutions, optimally-placed home appliances are other well thought-out details bring a touch of metropolitan modern living.

All furniture and home appliances included

Specially designed interior items and carefully picked furniture pieces make Passion interior spaces complete and ready for living. Houses are equipped with all needed home appliances, lighting, heating and ventilation systems.

### All furniture and home appliances included

Specially designed interior items and carefully picked furniture pieces make Passion interior spaces complete and ready for living. Houses are equipped with all needed home appliances, lighting, heating and ventilation systems.