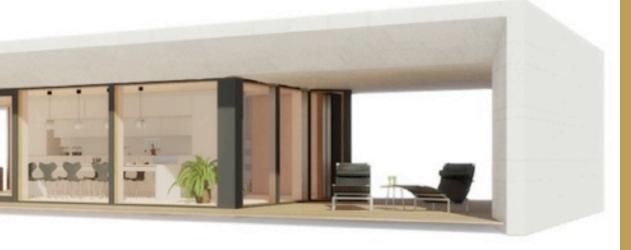

Modern design and timeless architecture make Passion M Series houses to stand out on every landscape. Low horizontal lines and large panoramic windows emphasize simplicity and open minded approach towards living. Elegant roof line is engineered to use sunlight smartly - to gain maximum heat in winter times and keep it off in summer.

Passion M Series houses include ready made interiors with furniture. The interior is perfectly tailored to your needs. Everything is particularly inhabitant orientated. Challenges to get a comfort home have been solved intelligently and with care. Clever storage spaces, improved lighting solutions, optimally-placed home appliances are other well thought-out details bring a touch of metropolitan modern living.