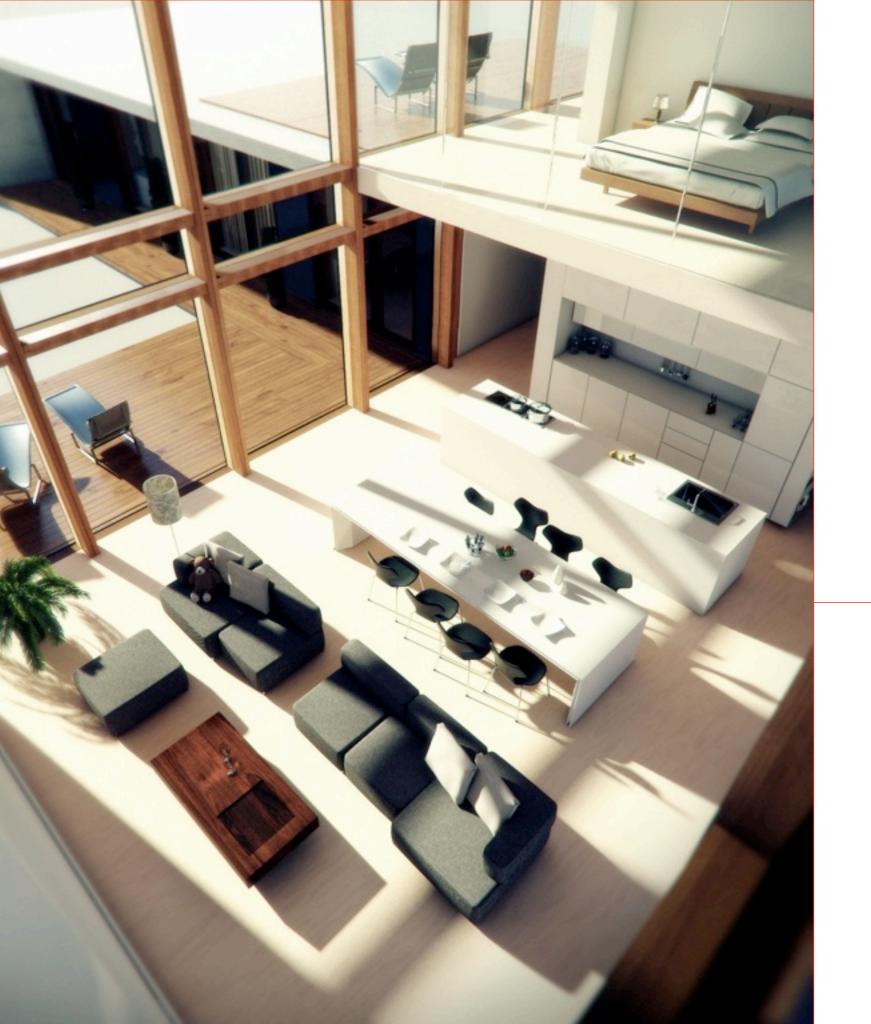

Passion M Series houses include ready made interiors with furniture. The interior is perfectly tailored to your needs. Everything is particularly inhabitant orientated. Challenges to get a comfort home have been solved intelligently and with care. Clever storage spaces, improved lighting solutions, optimally-placed home appliances are other well thought-out details bring a touch of metropolitan modern living.

All furniture and home appliances included

Specially designed interior items and carefully picked furniture pieces make Passion interior spaces complete and ready for living. Houses are equipped with all needed home appliances, lighting, heating and ventilation systems.