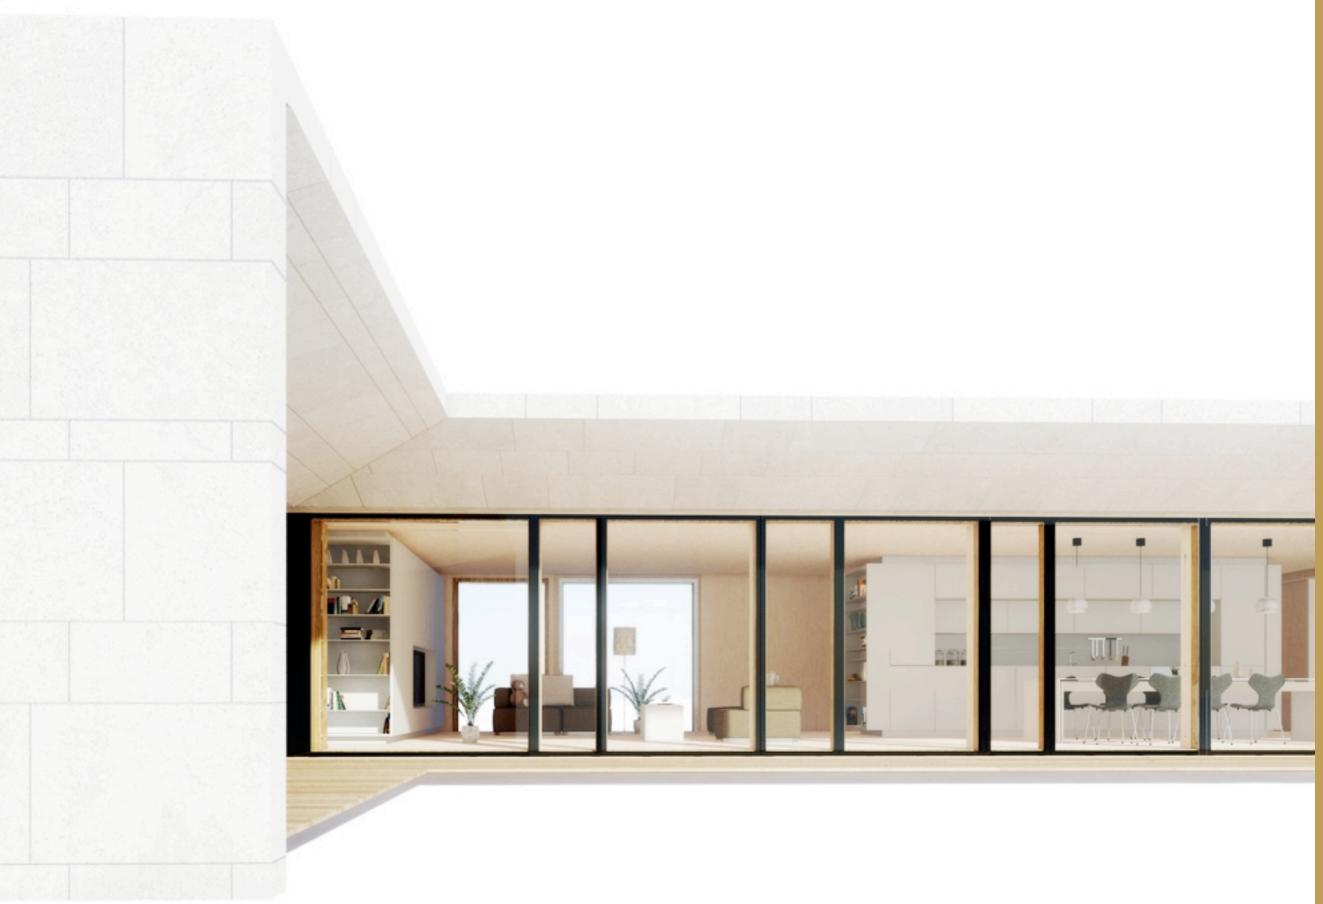

Fast Installation - Installation of Smart Design House takes one week

Design of Passion M series is inspired from passion fruit. As a protective peel wraps around its sweet inner fruit, Passion M series roof line embraces its delicate interior spaces. Smooth and glossy outlook and bitter-sweet fruity taste inside make Passion M series houses unique and desirable.

Modern design and timeless architecture make Passion M Series houses to stand out on every landscape. Low horizontal lines and large panoramic windows emphasize simplicity and open minded approach towards living. Elegant roof line is engineered to use sunlight smartly - to gain maximum heat in winter times and keep it off in summer.