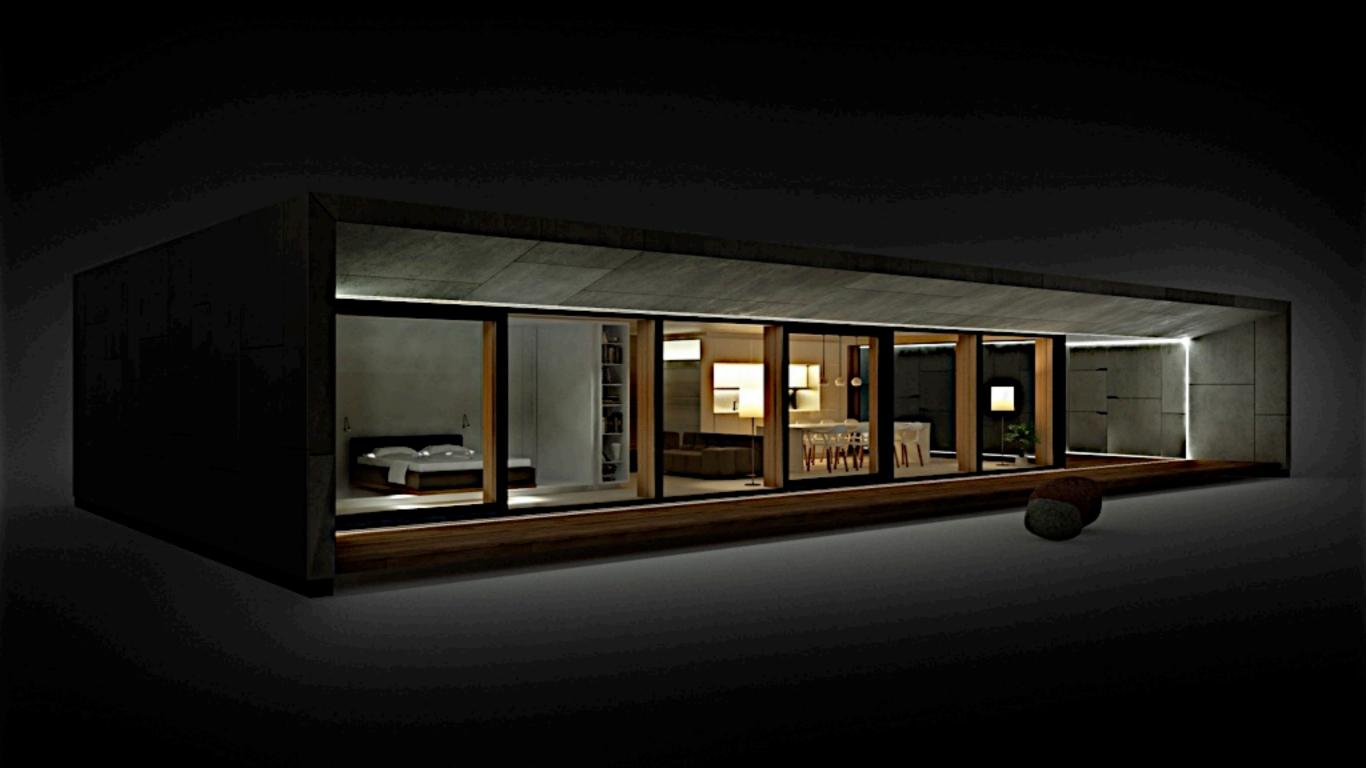

Modern design and timeless architecture make Passion M Series houses to stand out on every landscape. Low horizontal lines and large panoramic windows emphasize simplicity and open minded approach towards living. Elegant roof line is engineered to use sunlight smartly - to gain maximum heat in winter times and keep it off in summer.

Passion M Series houses include ready made interiors with furniture. The interior is perfectly tailored to your needs. Everything is particularly inhabitant orientated. Challenges to get a comfort home have been solved intelligently and with care. Clever storage spaces, improved lighting solutions, optimally-placed home appliances are other well thought-out details bring a touch of metropolitan modern living.

All furniture and home appliances included

Specially designed interior items and carefully picked furniture pieces make Passion interior spaces complete and ready for living. Houses are equipped with all needed home appliances, lighting, heating and ventilation systems.