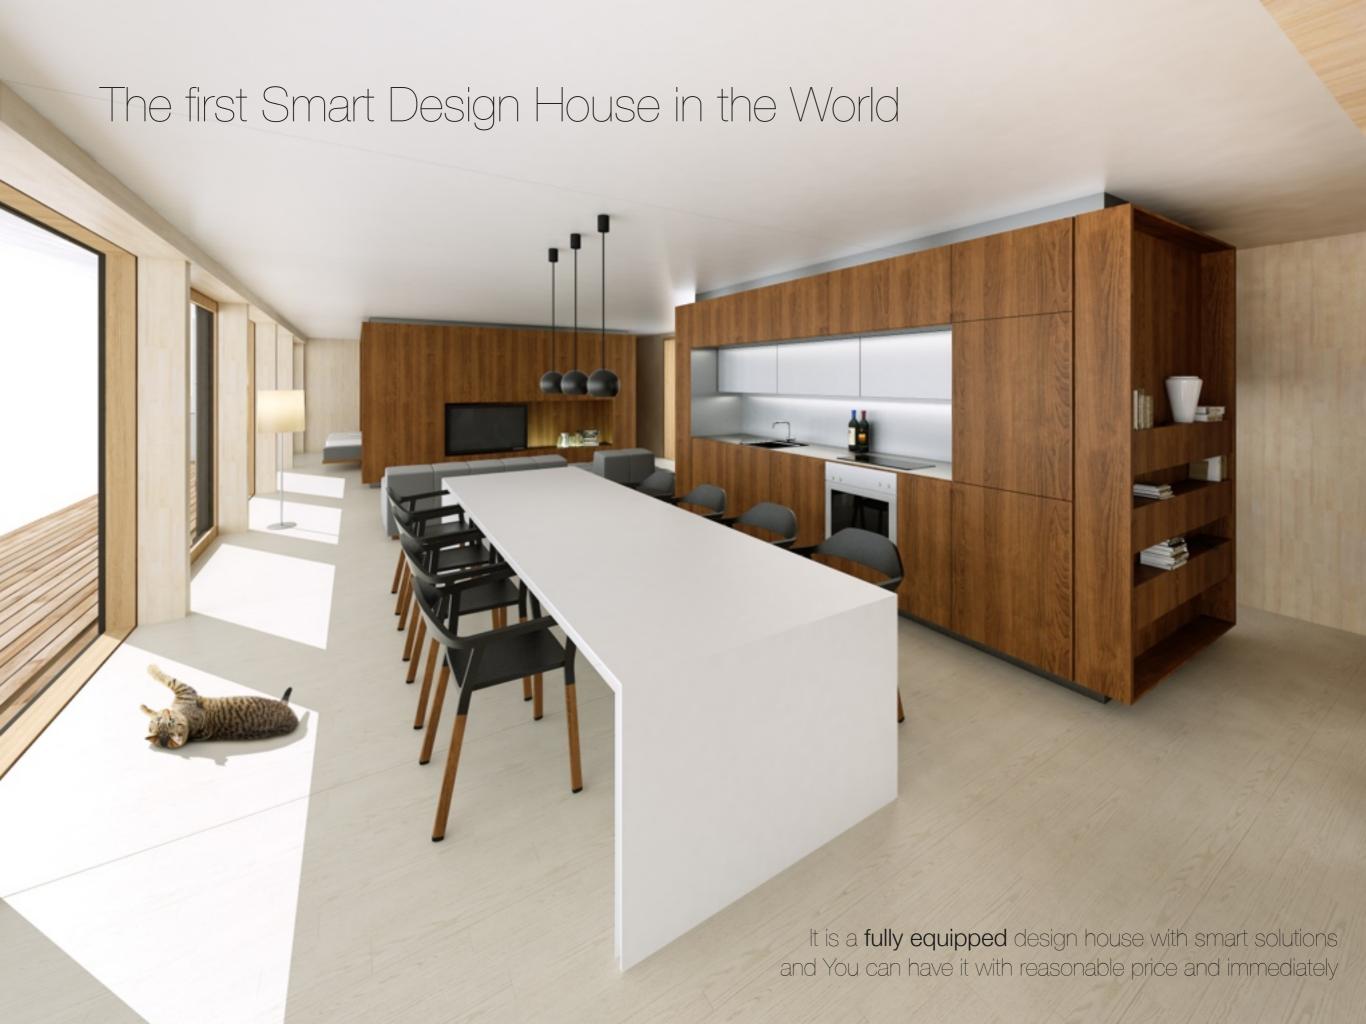

Passion M Series houses include ready made interiors with furniture. The interior is perfectly tailored to your needs. Everything is particularly inhabitant orientated. Challenges to get a comfort home have been solved intelligently and with care. Clever storage spaces, improved lighting solutions, optimally-placed home appliances are other well thought-out details bring a touch of metropolitan modern living.

All furniture and home appliances included

Specially designed interior items and carefully picked furniture pieces make Passion interior spaces complete and ready for living. Houses are equipped with all needed home appliances, lighting, heating and ventilation systems.