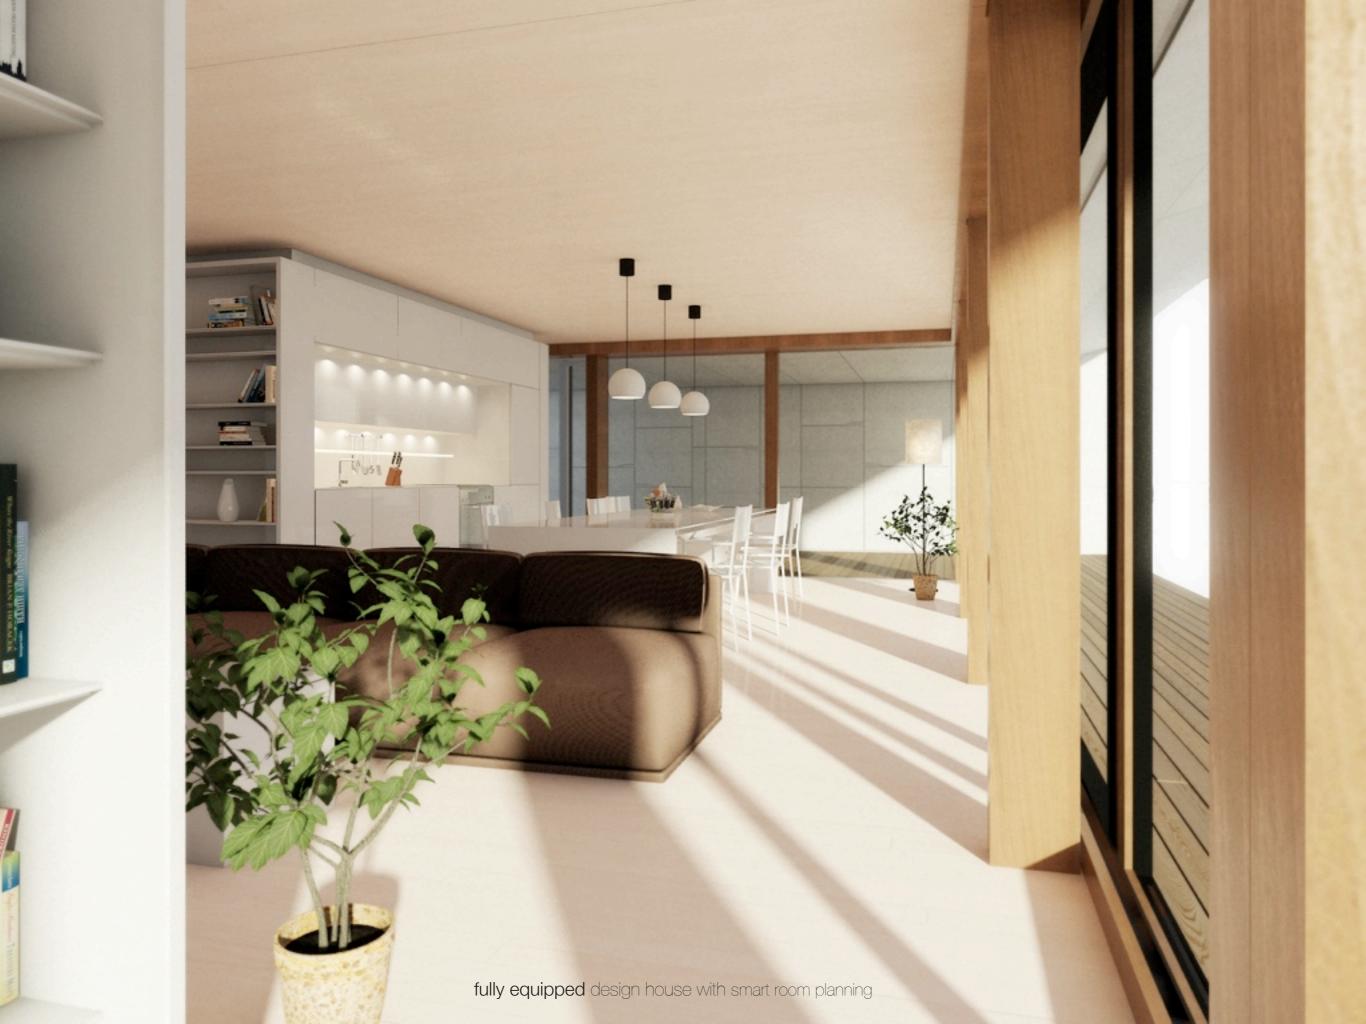

Passion M Series houses include ready made interiors with furniture. The interior is perfectly tailored to your needs. Everything is particularly inhabitant orientated. Challenges to get a comfort home have been solved intelligently and with care. Clever storage spaces, improved lighting solutions, optimally-placed home appliances are other well thought-out details bring a touch of metropolitan modern living.

All furniture and home appliances included

Specially designed interior items and carefully picked furniture pieces make Passion interior spaces complete and ready for living. Houses are equipped with all needed home appliances, lighting, heating and ventilation systems.