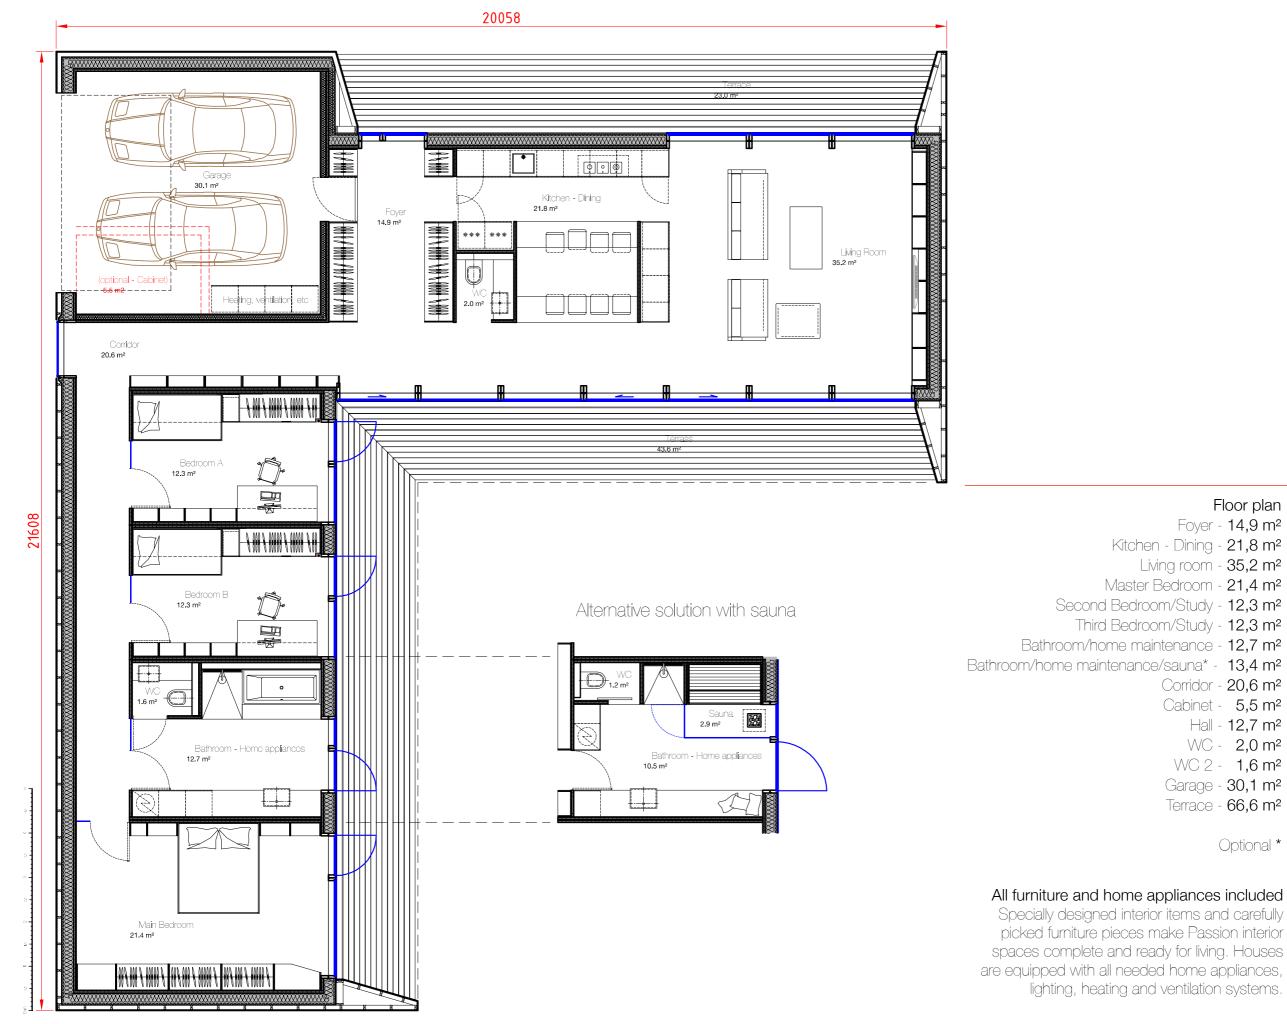

### home appliances

cabinet garage

indoor and outdoor LED-lighting
design kitchen lamp
bedroom reading lamps
fridge
stove with owen
kitchen exhaust
dishwasher
washing machine

floor plan Passion M7